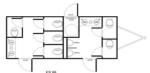

## LEGACY 8-STATION W/FIREPLACE

## **Specifications:**

**WASTE TANK: 700 gallons** 

**GUESTS: Up to 400** 

FRESH TANK: 200 gallons NUMBER STATIONS: 8

SIZE: 11'6" (H) X 20' (L) (19' including tongue) x 8' 6" (W) before stairs, 13' with stairs down

## Features:

- 4 Women's Private Restrooms & Dual Sinks
- 2 Men's Private Restrooms, 2 Urinals & Sink
- Fireplace & Common Areas
- AC, Heat & Hot Water
- Upgraded Interior/Exterior Lights, Custom trim and Floors, Winterization Package & Surround Sound Stereo
- 200-Gallon Fresh Water System
- 700-Gallon Waste Water Tank
- Two (2) 20 AMP Circuits Required
- Stocked Foaming Hand Soap, Paper Towels, Toilet Paper
- Generator, Water & Attendant Available
- Daily, Weekend, Weekly & Monthly Rates