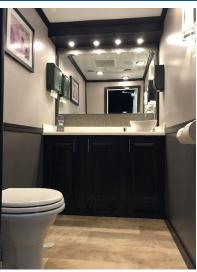

## Features:

- 4 Women's Private Restrooms & Dual Sinks
- 2 Men's Private Restrooms, 2 Urinals & Sink
- Fireplace & Common Areas
- AC, Heat & Hot Water
- Upgraded Interior/Exterior Lights, Custom trim and Floors, Winterization Package & Surround Sound Stereo
- 200-Gallon Fresh Water System
- 700-Gallon Waste Water Tank
- Two (2) 20 AMP Circuits Required
- Stocked Foaming Hand Soap, Paper Towels, Toilet Paper
- Generator, Water & Attendant Available
- Daily, Weekend, Weekly & Monthly Rates