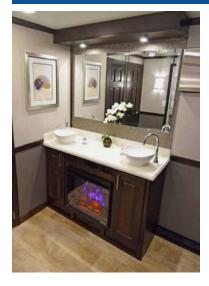

## Features:

- 4 Women's Private Restrooms & Dual Sinks
- 2 Men's Private Restrooms, 2 Urinals & Sink
- Fireplace & Common Areas
- AC, Heat & Hot Water
- Upgraded Interior/Exterior Lights, Custom trim and Floors, Winterization Package & Surround Sound Stereo
- 200-Gallon Fresh Water System
- 700-Gallon Waste Water Tank
- Two (2) 20 AMP Circuits Required
- Stocked Foaming Hand Soap, Paper Towels, Toilet Paper
- Generator, Water & Attendant Available
- Daily, Weekend, Weekly & Monthly Rates