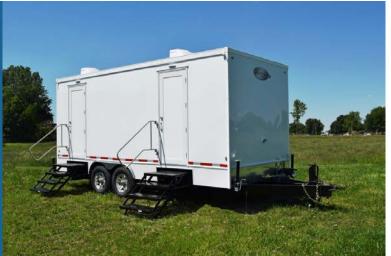

## LEGACY 8-STATION W/FIREPLACE

## **Specifications:**

**WASTE TANK: 700 gallons** 

**GUESTS: Up to 400** 

FRESH TANK: 200 gallons NUMBER STATIONS: 8

SIZE: 11'6" (H) X 20' (L) (19' including tongue) x 8' 6" (W) before stairs, 13' with stairs down

## Features:

- 4 Women's Private Restrooms & Dual Sinks
- 2 Men's Private Restrooms, 2 Urinals & Sink
- Fireplace & Common Areas
- AC, Heat & Hot Water
- Upgraded Interior/Exterior Lights, Custom trim and Floors, Winterization Package & Surround Sound Stereo
- 200-Gallon Fresh Water System
- 700-Gallon Waste Water Tank
- Two (2) 20 AMP Circuits Required
- Stocked Foaming Hand Soap, Paper Towels, Toilet Paper
- Generator, Water & Attendant Available
- Daily, Weekend, Weekly & Monthly Rates