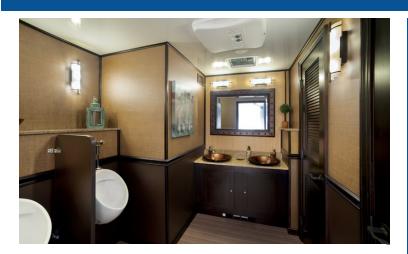

## Features:

- 4 Women's Private Restrooms & Sinks
- 2 Men's Private Restrooms, 2 Urinals & Sink
- Large Common Areas
- AC, Heat & Hot Water
- Upgraded Interior/Exterior Lights, Custom Hardwood Trim and Floors, Winterization Package & Surround Sound Stereo
- 200-Gallon Fresh Water System
- 750-Gallon Waste Water Tank
- Two (2) 20 AMP Circuits Required
- Stocked Foaming Hand Soap, Paper Towels, Toilet Paper
- Generator & Onboard Water Available
- Daily, Weekend, Weekly & Monthly Rates