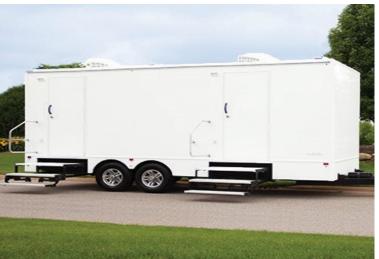

## **LUXURY**

## 8-STATION

SIZE: 11'6" (H) X 20' (L) (25' including tongue) x 8' 6" (W) before stairs, 13' with stairs down

Call or Text 802-242-2222

Email: sales@802Restrooms.com