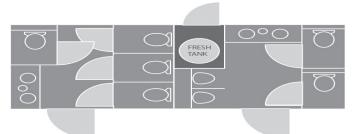

## **Specifications:**

WASTE TANK: 750 gallons CUSTOMER USES: 2000 FRESH TANK: 200 gallons NUMBER STATIONS: 8 WINTER PACKAGE

## Features:

- 4 Women's Private Restrooms & Sinks
- 2 Men's Private Restrooms, 2 Urinals & Sink
- Large Common Areas
- AC, Heat & Hot Water
- Upgraded Interior/Exterior Lights, Custom Hardwood Trim and Floors, Winterization Package & Surround Sound Stereo
- 200-Gallon Fresh Water System
- 750-Gallon Waste Water Tank
- Two (2) 20 AMP Circuits Required
- Stocked Foaming Hand Soap, Paper Towels, Toilet Paper
- Generator & Onboard Water Available
- Daily, Weekend, Weekly & Monthly Rates